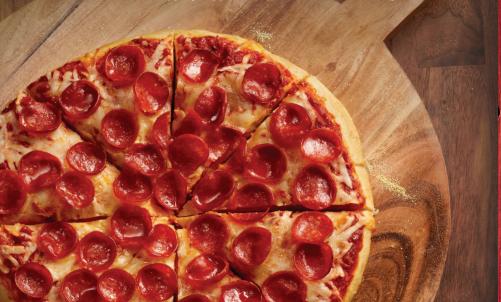

## Everything customers love about our traditional pepperoni-cupped!

Hillshire Farm® artisan quality cupping pepperoni is made from premium cuts of beef and pork. It performs well in any type of oven and delivers a flavor profile that is the same as our traditional Sliced Pepperoni.

Our pepperoni is robust with Italian-style ingredients, and our slices precisely deliver the crispy texture and cupping effect that enhances the pepperoni craveability. A truly memorable eating experience!