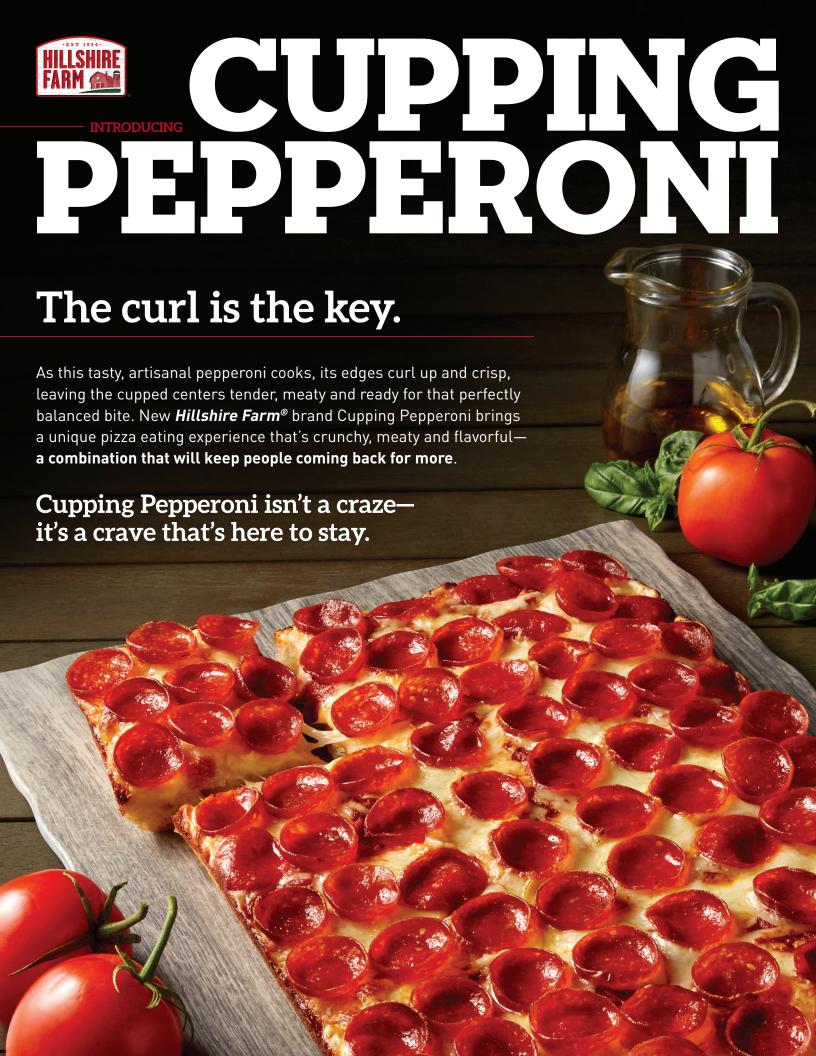

## Everything customers love about our traditional pepperoni-cupped!

Hillshire Farm® artisan quality cupping pepperoni is made from premium cuts of beef and pork. It performs well in any type of oven and delivers a flavor profile that is the same as our traditional Sliced Pepperoni.

Our pepperoni is robust with Italian-style ingredients, and our slices precisely deliver the crispy texture and cupping effect that enhances the pepperoni craveability. A truly memorable eating experience!

With traditional pepperoni having established such a solid presence on menus, Hillshire Farm® Cupping Pepperoni is primed to be the next big trend!