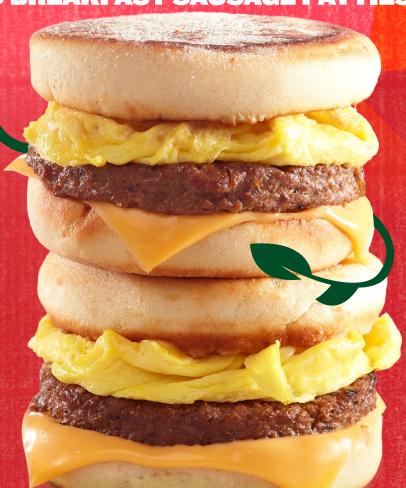

## MAKE MEATLESS MORNINGS a breeze

**FULLY COOKED FOR QUICK BACK-OF-HOUSE PREP** 

HOLDS IN A STEAMER FOR ONE HOUR OR SANDWICH FOR FOUR

100% LESS CHOLESTEROL & 25% LESS CALORIES<sup>3</sup>

30% LESS TOTAL FAT AND 70% LESS SATURATED FAT<sup>3</sup>